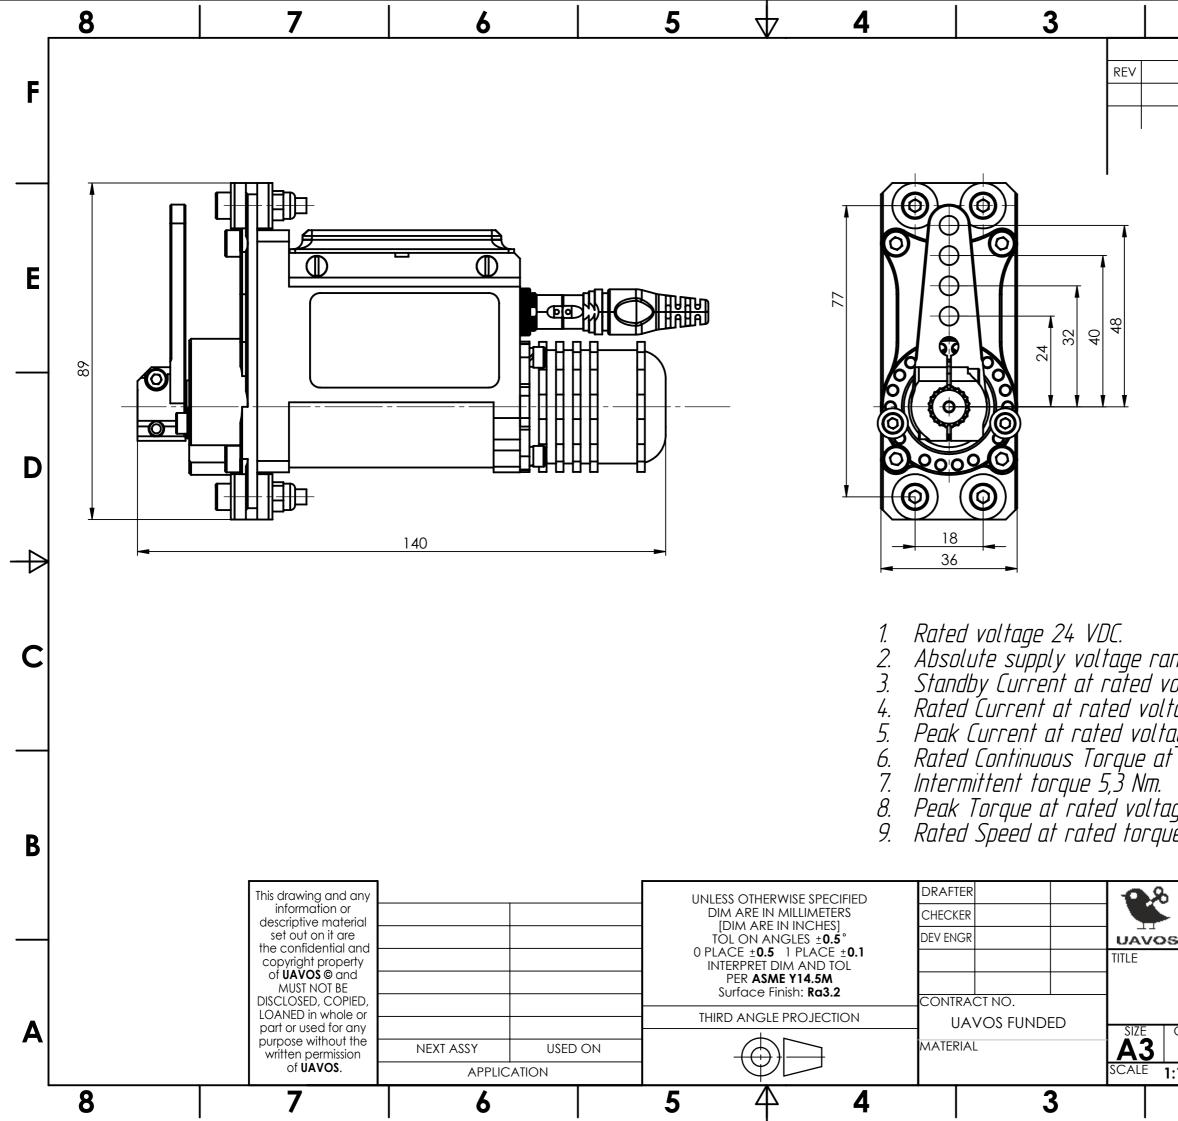

| 2                                                                  |                             | 1         | _                |
|--------------------------------------------------------------------|-----------------------------|-----------|------------------|
| REVISIONS                                                          | S<br>DATE                   | APPROVED  |                  |
|                                                                    |                             |           | <b>F</b>         |
|                                                                    | I                           |           |                  |
|                                                                    |                             |           |                  |
|                                                                    |                             |           |                  |
|                                                                    |                             |           | E                |
|                                                                    |                             |           |                  |
|                                                                    |                             |           |                  |
|                                                                    |                             |           |                  |
|                                                                    |                             |           |                  |
|                                                                    |                             |           | D                |
|                                                                    |                             |           |                  |
|                                                                    |                             |           | $ \blacksquare $ |
|                                                                    |                             |           |                  |
| nge (min. – max.) S                                                | 9–75 VDC.                   |           | С                |
| oltage 0,12 A.<br>tage 2,277 A                                     |                             |           |                  |
| tage 0,12 A.<br>tage 2,277 A.<br>age 3,12 A.<br>trated speed 4,3 N | 1                           |           |                  |
| Γ ΓΔΤΕΟ SPEEO 4,3 Ν                                                | ΙΠ.                         |           |                  |
| ige 6 Nm.<br>ie 278 deg/s.                                         |                             |           |                  |
| e 270 acg, 3.                                                      |                             |           | B                |
| UAV                                                                | /OS                         |           |                  |
| 5                                                                  |                             |           |                  |
| Servo-drive SD-02-150                                              |                             |           |                  |
| CAGE CODE DRAWING NU                                               | MBER<br>54116.30<br>SHEET 1 | REV<br>10 | A                |
| :1 WEIGHT KG 0.48                                                  | SHEET 1                     | OF 1      | 1                |
| ∠                                                                  |                             | I         |                  |